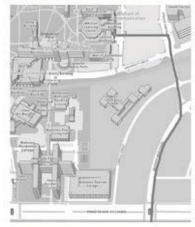

## DIRECTIONS TO WHITTEN LEARNING CENTER 110

- 1. HEAD SOUTH ON US-1
- 2. TURN RIGHT ON GRANADA BLVD
- 3. CROSS PONCE DE LEON
- 4. TURN LEFT ON PISANO AVENUE
- 5. CROSS UNIVERSITY DRIVE
- 6. PARKING LOT ON YOUR LEFT-HAND SIDE
- 7. WALK THROUGH THE SCHOOL OF COMMUNICATION
- 8. THE WHITTEN LEARNING CENTER IS DIRECTLY BEHIND THE SCHOOL OF COMMUNICATION (IT IS A ROUND BUILDING)

PHYSICAL ADDRESS: SCHOOL OF COMMUNICATION, 5100 BRUNSON DRIVE, CORAL GABLES, FL 33146

FOR MORE INFORMATION, CONTACT LOGAN CONNORS (LOGAN.CONNORS@MIAMI.EDU)

Logan J. Connors Associate Professor and Director of Undergraduate Studies in French